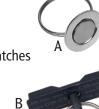

## 3. Add ClikMagnets™

- Connect to Any Metal Surface
- Use on Drop or Open-Beam Ceilings
- Plastic Coating Prevents Surface Scratches
- Strong Neodymium Magnet
- Available in Four Magnetic Pull Strengths (PS)
- A) Mini ClikMagnet (3-lb PS) (Silver) 10-93503
- B) Regular ClikMagnet (5-lb PS) (White)\* 10-94300 10-94299
- C) Super ClikMagnet (10-lb PS) (White) (Black)\* 10-95288 10-95277
- D) Round Red ClikMagnet (20-lb PS) (White with Red Embedded Ring) 10-95600
  - \*Not Pictured