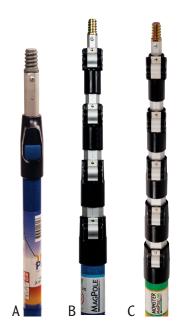

#### 1. Choose a MagPole<sup>™</sup>

- Durable Aluminum and Fiberglass Construction
- Lightweight and Easy to Maneuver
- Telescoping Sections Lock into Place
- Collapsible for Easy Transportation and Storage
- A) One-Button MagPole (for ceilings up to 14ft) 10-11702
- B) MagPole (for ceilings up to 23ft) 10-18000
- C) Monster MagPole (for ceilings up to 27ft) 10-18023