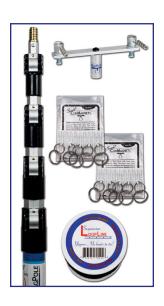

## **Get Started the Easy Way**

A Starter Kit bundles everything you need to begin hanging signs at a special price

- 10-Sign Tall Ceiling Kit\* (for ceilings up to 23 feet) 10-98500

  - (1) MagPole (1) Dual MagMover
  - (20) Super ClikMagnets
  - (1) 82-foot spool of LoopLine
- 20-Sign Tall Ceiling Kit (for ceilings up to 23 feet) 10-98600
  - (1) MagPole
  - (1) Dual MagMover
  - (40) Super ClikMagnets
  - (1) 328-foot spool of LoopLine
- \*10-Sign Tall Ceiling Kit Shown Visit our website for value-priced Starter Kits for low ceilings and extra-tall ceilings