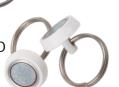

## 3. Add ClikMagnets™

- Connect to Any Metal Surface
- Use on Drop or Open-Beam Ceilings
- Plastic Coating Prevents Surface Scratches
- Strong Neodymium Magnet
- Available in Four Magnetic Pull Strengths (PS)
- A) Mini ClikMagnet (3-lb PS) (Silver) 10-93503
- B) Regular ClikMagnet (5-lb PS) (White)\* 10-94300 10-94299
- C) Super ClikMagnet (10-lb PS) (White) (Black)\* 10-95288 10-95277
- D) Round Red ClikMagnet (20-lb PS) (White with Red Embedded Ring) 10-95600
  - \*Not Pictured