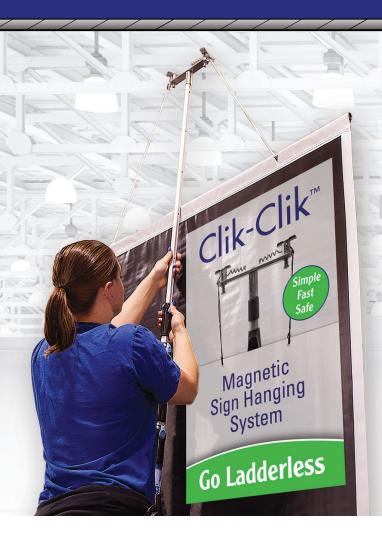

# The Clik-Clik™ Magnetic System

Manufacturers' easiest way to hang ceiling signs without a ladder or lift

## Clik-Clik<sup>™</sup> is the Solution

The unique Clik-Clik™ Magnetic Sign Hanging System ends the need to climb a ladder or rent a lift for sign installation. A single individual can confidently connect signs to the ceiling from the safety of the floor using the Clik-Clik System. Attach signs to strong neodymium ClikMagnets<sup>™</sup> with our patented LoopLine<sup>™</sup> cord then use the MagMover<sup>™</sup> and telescoping MagPole<sup>™</sup> to lift them into place and later retrieve them.