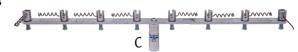

#### 2. Select a MagMover™

- Securely Transports and Retrieves ClikMagnets
- Heavy Duty Steel and **Aluminum Construction**
- A) Dual MagMover 6-inch (holds two magnets) 10-10402
- B) Dual MagMover 24-inch (adjustable) 10-12402