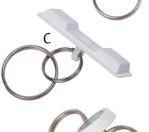

#### 2. Select a MagMover™

- Securely Transports and Retrieves ClikMagnets
- Heavy Duty Steel and **Aluminum Construction**
- A) Dual MagMover 6-inch (holds two magnets) 10-10402
- B) Dual MagMover 24-inch (adjustable) 10-12402