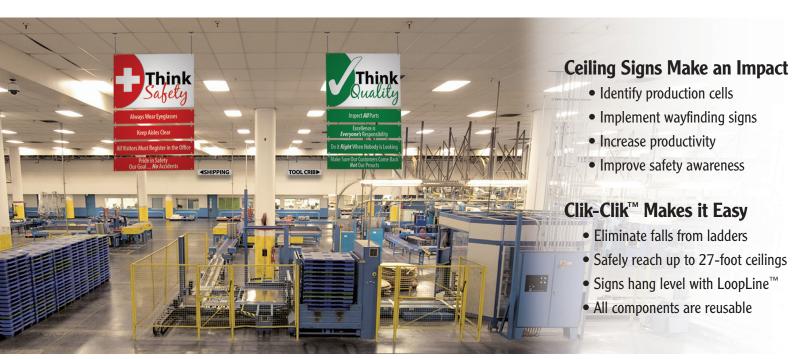

## Think Lean ... Think Visual!

A well-organized ceiling signage program visually reinforces company policies, encourages continuous improvement, promotes problem solving and keeps employees focused on maintaining a lean environment.

Over 22,000 manufacturing and retail locations nationwide have solved their sign-hanging challenges with the professional-grade design features and functionality of the best sign-hanging solution in the marketplace — Clik-Clik.