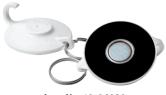

### **Take Your Connections Vertical**

WallClik<sup>™</sup> enhances lean processes in the visual workplace

The WallClik connects to any vertical metal surface. A powerful neodymium magnet, combined with our anti-slip backing, provides a secure connection for using this accessory at any workstation.

Item No. 10-96020 Packaged 10 Per Bag