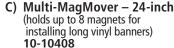

#### 2. Select a MagMover™

- Securely Transports and Retrieves ClikMagnets
- Heavy Duty Steel and **Aluminum Construction**
- A) Dual MagMover 6-inch (holds two magnets) 10-10402
- B) Dual MagMover 24-inch (adjustable) 10-12402