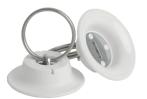

## 3. Add ClikMagnets™

- Connect to Any Metal Surface
- Use on Drop or Open-Beam Ceilings
- Plastic Coating Prevents Surface Scratches
- Strong Neodymium Magnet
- Available in Four Magnetic Pull Strengths (PS)
- A) Mini ClikMagnet (3-lb PS) (Silver) 10-93503
- B) Regular ClikMagnet (5-lb PS) (White)\* 10-94300 10-94299
- C) Super ClikMagnet (10-lb PS) (White) (Black)\* 10-95288 10-95277
- D) Round Red ClikMagnet (20-lb PS) (White with Red Embedded Ring) 10-95600
  - \*Not Pictured