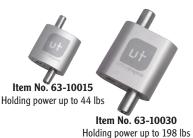

### **Create an Adjustable Loop**

UrbanTrapeze<sup>™</sup> reduces the need for crimps or ferrules

Our UrbanTrapeze cable gripper creates an adjustable connecting loop in steel cable for easy installation of ceiling signs and dimensional displays. Simply push a button to level the item.