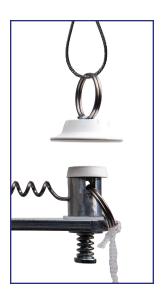

## Clik-Clik<sup>™</sup> is the Solution

The unique Clik-Clik™ Magnetic Sign Hanging System ends the need to climb a ladder or rent a lift for sign installation. A single individual can confidently connect signs to the ceiling from the safety of the floor using the Clik-Clik System. Attach signs to strong neodymium ClikMagnets<sup>™</sup> with our patented LoopLine<sup>™</sup> cord then use the MagMover<sup>™</sup> and telescoping MagPole<sup>™</sup> to lift them into place and later retrieve them.

## 3. Add ClikMagnets™

- Connect to Any Metal Surface
- Use on Drop or Open-Beam Ceilings
- Plastic Coating Prevents Surface Scratches
- Strong Neodymium Magnet
- Available in Four Magnetic Pull Strengths (PS)
- A) Mini ClikMagnet (3-lb PS) (Silver) 10-93503
- B) Regular ClikMagnet (5-lb PS) (White)\* 10-94300 10-94299
- C) Super ClikMagnet (10-lb PS) (White) (Black)\* 10-95288 10-95277
- D) Round Red ClikMagnet (20-lb PS) (White with Red Embedded Ring) 10-95600
  - \*Not Pictured