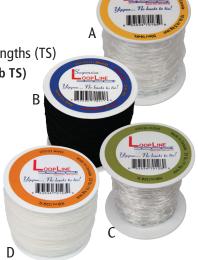

#### 4. Include LoopLine™

- Quick and Simple to Attach; No Knots to Tie
- Reduce Set-Up Time
- Signs Always Hang Level
- Available in Two Tensile Strengths (TS)
- A) LoopLine Light Clear (10-lb TS) (164-ft spool) (508-ft spool)\* 10-70165 10-70168
- B) LoopLine Black (25-lb TS) (82-ft spool)\* (328-ft spool) 10-70144 10-70124
- C) LoopLine Clear (25-lb TS) (82-ft spool)\* (328-ft spool) 10-70166 10-70126
- D) LoopLine White (25-lb TS) (82-ft spool)\* (328-ft spool) 10-70133 10-70123
  - \*Not Pictured