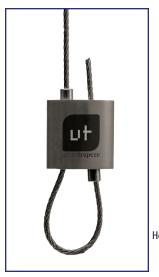

### **Create an Adjustable Loop**

UrbanTrapeze<sup>™</sup> reduces the need for crimps or ferrules

Our UrbanTrapeze cable gripper creates an adjustable connecting loop in steel cable for easy installation of ceiling signs and dimensional displays. Simply push a button to level the item.