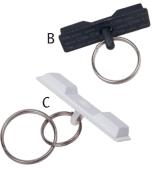

#### 2. Select a MagMover™

- Securely Transports and Retrieves ClikMagnets
- Heavy Duty Steel and **Aluminum Construction**
- A) Dual MagMover 6-inch (holds two magnets) 10-10402
- B) Dual MagMover 24-inch (adjustable) 10-12402